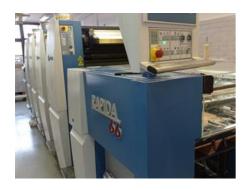

## KBA RAPIDA 66 - 4 Sheet-fed Offset Printing Machine

Manufacturer: KBA CCE GmbH,

Radebeul, Germany

Production Year: 2011 Number of Colours: 4

**Max. Size:** 485x660 mm (19.1"x26.0")

approx. A2

Max. Speed: 10000 imp./hour Counter: 17 mil. imps.