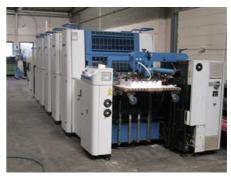

## KBA PERFORMA 74 - 4 + L Sheet-fed Offset Printing Machine

## **SPECIAL OFFER**

|     | Manufacturer:             | KBA - Grafitec s.r.o.,<br>Dobruska, Czech Republic | M<br>al |
|-----|---------------------------|----------------------------------------------------|---------|
|     | Production Year:          | 2007                                               | Т       |
|     | Number of Colours:        | 4 + Coating - dispersive                           | n       |
|     | Max. Size:                | 520x740 mm (20.5'x29.1")<br>approx. B2             | e:<br>G |
|     | Max. Speed:               | 13000 imp./hour                                    | Se      |
|     | Counter:                  | 80 mil. imps.                                      | in      |
|     | oounion                   | 00 mil. impo.                                      | p<br>C  |
|     | Availability:             | immediately                                        | S       |
|     | Condition of the Machine: | very good condition,                               |         |
| رعو |                           | well-maintained                                    |         |
| _   |                           | can be seen running                                |         |
|     | Disclaimer:               | The Condition of the                               |         |
|     |                           | Machine assessment                                 |         |
|     |                           | presented in this CV was                           |         |
|     |                           | either obtained from the                           |         |
|     |                           | last machine operator or                           |         |
|     |                           | is based on an                                     |         |
|     |                           | inspection performed by                            |         |
|     |                           | our employee, just to                              |         |
|     |                           | provide you with as                                |         |
|     |                           | much information as                                |         |
|     |                           | possible.                                          |         |
|     |                           | For more certainty we                              |         |
|     |                           | recommend your own<br>check or an assessment       |         |
|     |                           |                                                    |         |
|     |                           | of an independent<br>mechanic. We cannot           |         |
|     |                           | provide you with any                               |         |
|     |                           | machine guarantee.                                 |         |
|     |                           | maorilli le guararilee.                            |         |