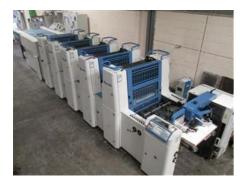

## KBA PERFORMA 74 - 4 + L Sheet-fed Offset Printing Machine

## **SPECIAL OFFER**

|     | Manufacturer:             | KBA - Grafitec s.r.o.,<br>Dobruska, Czech Republic | M<br>al |
|-----|---------------------------|----------------------------------------------------|---------|
|     | Production Year:          | 2007                                               | Т       |
|     | Number of Colours:        | 4 + Coating - dispersive                           | n       |
|     | Max. Size:                | 520x740 mm (20.5'x29.1")<br>approx. B2             | e:<br>G |
|     | Max. Speed:               | 13000 imp./hour                                    | Se      |
|     | Counter:                  | 80 mil. imps.                                      | in      |
|     | oounion                   | 00 mil. impo.                                      | p<br>C  |
|     | Availability:             | immediately                                        | S       |
|     | Condition of the Machine: | very good condition,                               |         |
| رعو |                           | well-maintained                                    |         |
| _   |                           | can be seen running                                |         |
|     | Disclaimer:               | The Condition of the                               |         |
|     |                           | Machine assessment                                 |         |
|     |                           | presented in this CV was                           |         |
|     |                           | either obtained from the                           |         |
|     |                           | last machine operator or                           |         |
|     |                           | is based on an                                     |         |
|     |                           | inspection performed by                            |         |
|     |                           | our employee, just to                              |         |
|     |                           | provide you with as                                |         |
|     |                           | much information as                                |         |
|     |                           | possible.                                          |         |
|     |                           | For more certainty we                              |         |
|     |                           | recommend your own<br>check or an assessment       |         |
|     |                           |                                                    |         |
|     |                           | of an independent<br>mechanic. We cannot           |         |
|     |                           | provide you with any                               |         |
|     |                           | machine guarantee.                                 |         |
|     |                           | maorilli le guararilee.                            |         |