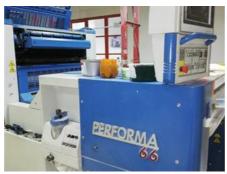

## KBA PERFORMA 66 - 5 Sheet-fed Offset Printing Machine

**Manufacturer:** KBA - Grafitec s.r.o.,

Dobruska, Czech Republic

Production Year: 2007 Number of Colours: 5

**Max. Size:** 485x660 mm (19.1"x26.0")

approx. A2

Max. Speed: 10000 imp./hour Counter: 64 mil. imps.

More Details: alcohol dampening

Technotrans alpha.c refrigeration device

no perfecting high pile delivery

ink and register remote control

ink rollers, impression cylinders automatic wash up device

powder sprayer

Availability: immediately

Sale Reason: production reduction

٦

Condition of the Machine:

very good condition, well maintained, worn out according to its age still in production

Disclaimer:

The Condition of the Machine assessment presented in this CV was either obtained from the last machine operator or is based on an inspection performed by our employee, just to provide you with as much information as possible. For more certainty we recommend your own check or an assessment of an independent mechanic. We cannot provide you with any machine guarantee.