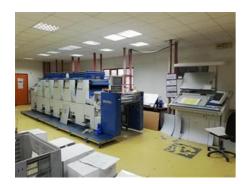

## KBA PERFORMA 66 - 5 Sheet-fed Offset Printing Machine

**Manufacturer:** KBA - Grafitec s.r.o.,

Dobruska, Czech Republic

Production Year: 2007 Number of Colours: 5

**Max. Size:** 485x660 mm (19.1"x26.0")

approx. A2

Max. Speed: 10000 imp./hour Counter: 64 mil. imps.

More Details: alcohol dampening

Technotrans alpha.c refrigeration device

no perfecting high pile delivery

ink and register remote control

ink rollers, impression cylinders automatic wash up device

powder sprayer

Availability: immediately

Sale Reason: production reduction

٦

Condition of the Machine:

very good condition, well maintained, worn out according to its age still in production

Disclaimer:

The Condition of the Machine assessment presented in this CV was either obtained from the last machine operator or is based on an inspection performed by our employee, just to provide you with as much information as possible. For more certainty we recommend your own check or an assessment of an independent mechanic. We cannot provide you with any machine guarantee.