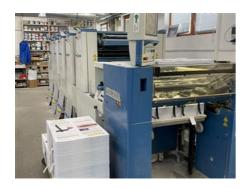

## KBA PERFORMA 66 - 5 Sheet-fed Offset Printing Machine

**Manufacturer:** KBA - Grafitec s.r.o.,

Dobruska, Czech Republic

Production Year: 2007 Number of Colours: 5

**Max. Size:** 485x660 mm (19.1"x26.0")

approx. A2

Max. Speed: 10000 imp./hour Counter: 82 mil. imps.

More Details: alcohol dampening

Technotrans refrigeration device

no perfecting high pile delivery

ink and register remote control semi-automatic plate loading

powder sprayer

Availability: immediately

Sale Reason: purchase of a new

machine

Condition of the Machine:

very good condition, well-maintained can be seen running

Disclaimer:

The Condition of the Machine assessment presented in this CV was either obtained from the last machine operator or is based on an inspection performed by our employee, just to provide you with as much information as possible. For more certainty we recommend your own check or an assessment of an independent mechanic. We cannot provide you with any machine guarantee.