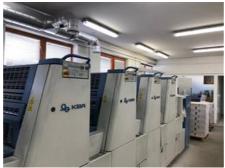

## KBA PERFORMA 66 - 5 Sheet-fed Offset Printing Machine

**Manufacturer:** KBA - Grafitec s.r.o.,

Dobruska, Czech Republic

Production Year: 2007 Number of Colours: 5

**Max. Size:** 485x660 mm (19.1"x26.0")

approx. A2

Max. Speed: 10000 imp./hour Counter: 82 mil. imps.

More Details: alcohol dampening

Technotrans refrigeration device

no perfecting high pile delivery

ink and register remote control semi-automatic plate loading

powder sprayer

Availability: immediately

Sale Reason: purchase of a new

machine

Condition of the Machine:

very good condition, well-maintained can be seen running

Disclaimer:

The Condition of the Machine assessment presented in this CV was either obtained from the last machine operator or is based on an inspection performed by our employee, just to provide you with as much information as possible. For more certainty we recommend your own check or an assessment of an independent mechanic. We cannot provide you with any machine guarantee.