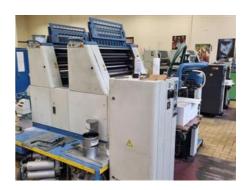

## KBA PERFORMA 66 - 2 Sheet-fed Offset Printing Machine

Manufacturer: KBA - Grafitec s.r.o.,

Dobruska, Czech Republic

Production Year: 2006 Number of Colours: 2

**Max. Size:** 485x660 mm (19.1"x26.0")

approx. A1

Max. Speed: 10000 imp./hour Counter: 33 mil. imps.

More Details: alcohol dampening

Technotrans refrigeration device

no perfecting low pile delivery register remote control manual plate loading powder sprayer touch screen control