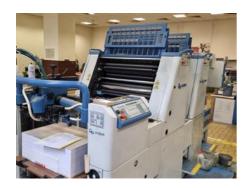

## KBA PERFORMA 66 - 2 Sheet-fed Offset Printing Machine

Manufacturer: KBA - Grafitec s.r.o.,

Dobruska, Czech Republic

Production Year: 2006 Number of Colours: 2

**Max. Size:** 485x660 mm (19.1"x26.0")

approx. A1

Max. Speed: 10000 imp./hour Counter: 33 mil. imps.

More Details: alcohol dampening

Technotrans refrigeration device

no perfecting low pile delivery register remote control manual plate loading powder sprayer touch screen control