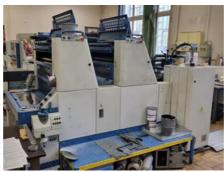

## KBA PERFORMA 66 - 2 Sheet-fed Offset Printing Machine

Manufacturer: KBA - Grafitec s.r.o.,

Dobruska, Czech Republic

Production Year: 2006 Number of Colours: 2

**Max. Size:** 485x660 mm (19.1"x26.0")

approx. A1

Max. Speed: 10000 imp./hour Counter: 33 mil. imps.

More Details: alcohol dampening

Technotrans refrigeration device

no perfecting low pile delivery register remote control manual plate loading powder sprayer touch screen control