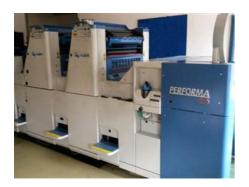

## KBA PERFORMA 66 - 2 Sheet-fed Offset Printing Machine

Manufacturer: KBA - Grafitec s.r.o.,

Dobruska, Czech Republic

Production Year: 2007 Number of Colours: 2

**Max. Size:** 485x660 mm (19.1"x26.0")

approx. A2

Max. Speed: 10000 imp./hour Counter: 18 mil. imps.

.

Availability: immediately

Sale Reason: purchase of a new

machine

Condition of the Machine:

very good condition, well maintained, worn out according to its age still in production

More Details: alcohol dampening no perfecting high pile delivery

GrafiControl register remote control

manual plate loading DST powder sprayer touch screen control

electromechanical inspection of double sheet