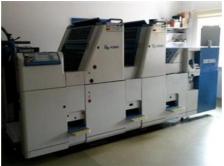

## KBA PERFORMA 66 - 2 Sheet-fed Offset Printing Machine

Manufacturer: KBA - Grafitec s.r.o.,

Dobruska, Czech Republic

Production Year: 2007 Number of Colours: 2

**Max. Size:** 485x660 mm (19.1"x26.0")

approx. A2

Max. Speed: 10000 imp./hour Counter: 18 mil. imps.

.

Availability: immediately

Sale Reason: purchase of a new

machine

Condition of the Machine:

very good condition, well maintained, worn out according to its age still in production

More Details: alcohol dampening no perfecting high pile delivery

GrafiControl register remote control

manual plate loading DST powder sprayer touch screen control

electromechanical inspection of double sheet