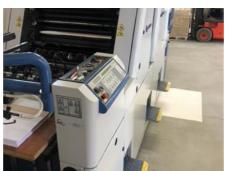

approx. A2

Max. Speed: 7500 imp./hour Counter: 68 mil. imps.

More Details:

Technotrans alpha.d refrigeration device

perfecting 2+0, 1+1 high pile delivery register remote control manual plate loading plate punch powder sprayer touch screen control