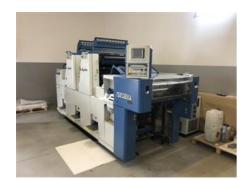

## KBA PERFORMA 66 - 2 P

**Sheet-fed Offset Printing Machine** 

Manufacturer: KBA - Grafitec s.r.o.,

Dobruska, Czech Republic

Production Year: 2005 Number of Colours: 2

**Max. Size:** 485x660 mm (19.1"x26.0")

approx. A2

Max. Speed: 7500 imp./hour Counter: 68 mil. imps.

More Details:

Technotrans alpha.d refrigeration device

perfecting 2+0, 1+1 high pile delivery register remote control manual plate loading plate punch powder sprayer touch screen control