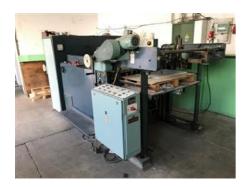

## KAMA TS 96 Automatic Die Cutting Machine

Manufacturer:

VEB Chemnitz, Germany

Production Year: 197

Max. Size/Width:

660x965 mm (26.0"x38.0")

Availability:

immediately

## More Details:

automatic vacuum non-stop feeder max. cutting size 945 x 650 mm

max. pressure 110 t

max. height of the pile in the feeder 750 mm max. height of the pile in the delivery 650 mm

automatic lubrication