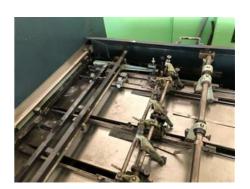

## More Details:

automatic vacuum non-stop feeder max. cutting size 945 x 650 mm

max. pressure 110 t

max. height of the pile in the feeder 750 mm max. height of the pile in the delivery 650 mm

automatic lubrication