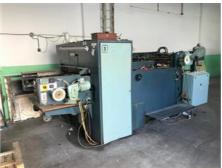

## KAMA TS 96 Automatic Die Cutting Machine

Manufacturer:

VEB Chemnitz, Germany

Production Year: 197

Max. Size/Width:

660x965 mm (26.0"x38.0")

Availability:

immediately

## More Details:

automatic vacuum non-stop feeder max. cutting size 945 x 650 mm

max. pressure 110 t

max. height of the pile in the feeder 750 mm max. height of the pile in the delivery 650 mm

automatic lubrication