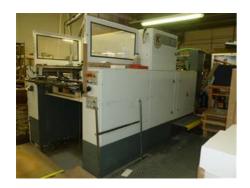

## KAMA TS 102 Automatic Die Cutting Machine

## **SPECIAL OFFER**

Manufacturer: KAWA GmbH, Kurt-Bayer-

Strasse 4, Dresden,

Germany

Production Year: 2003

Max. Size/Width: 720x1020 mm (28.3"x40.2")

Counter: 12080000 sheets

Availability: immediately

More Details:

thickness for cardboard 0.2-1.3 mm

thickness for micro-corrugated board: 1.0-1.6 mm

pile height(feeder): max 1100 mm pile height(delivery): max 880 mm