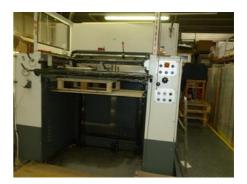

## KAMA TS 102 Automatic Die Cutting Machine

## **SPECIAL OFFER**

Manufacturer: KAWA GmbH, Kurt-Bayer-

Strasse 4, Dresden,

Germany

Production Year: 2003

Max. Size/Width: 720x1020 mm (28.3"x40.2")

Counter: 12080000 sheets

Availability: immediately

More Details:

thickness for cardboard 0.2-1.3 mm

thickness for micro-corrugated board: 1.0-1.6 mm

pile height(feeder): max 1100 mm pile height(delivery): max 880 mm