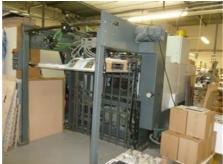

## KAMA TS 102 Automatic Die Cutting Machine

## **SPECIAL OFFER**

Manufacturer: KAWA GmbH, Kurt-Bayer-

Strasse 4, Dresden,

Germany

Production Year: 2003

Max. Size/Width: 720x1020 mm (28.3"x40.2")

Counter: 12080000 sheets

Availability: immediately

More Details:

thickness for cardboard 0.2-1.3 mm

thickness for micro-corrugated board: 1.0-1.6 mm

pile height(feeder): max 1100 mm pile height(delivery): max 880 mm