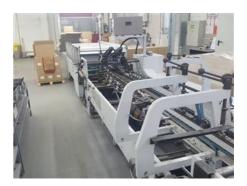

## JAGENBERG DIANA 105 - 2

## **Carton Boxes Gluer**

3 point gluing crash lock bottom

max. speed 400 m / min.

Availability: immediately

Work Experiences: car

carton from 200 g / m² to 800 g / m², corrugated

board F - E - B

Sale Reason: production reduction

تر

Condition of the Machine:

functional, condition and wear and tear according to its age, well maintained still in production

Found Damages:

pressing unit speed control module is missing, the speed is set manually