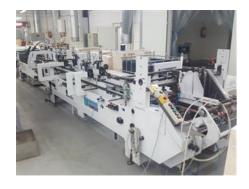

## JAGENBERG DIANA 105 - 2

## **Carton Boxes Gluer**

3 point gluing crash lock bottom

max. speed 400 m / min.

Availability: immediately

Work Experiences: car

carton from 200 g / m² to 800 g / m², corrugated

board F - E - B

Sale Reason: production reduction

تر

Condition of the Machine:

functional, condition and wear and tear according to its age, well maintained still in production

Found Damages:

pressing unit speed control module is missing, the speed is set manually