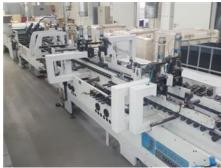

## JAGENBERG DIANA 105 - 2

## **Carton Boxes Gluer**

3 point gluing crash lock bottom

max. speed 400 m / min.

Availability: immediately

Work Experiences: car

carton from 200 g / m² to 800 g / m², corrugated

board F - E - B

Sale Reason: production reduction

تر

Condition of the Machine:

functional, condition and wear and tear according to its age, well maintained still in production

Found Damages:

pressing unit speed control module is missing, the speed is set manually