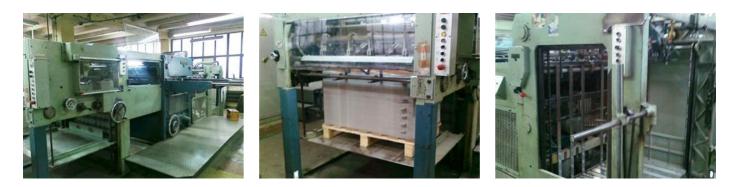

## IBERICA DG - 60 B Automatic Die Cutting Machine

|    | Production Year:<br>Max. Size/Width: | 1987<br>860x1140 mm (33.9'x44.9")                                                                                                                                                                                                                                                                                                                                                                                                  |
|----|--------------------------------------|------------------------------------------------------------------------------------------------------------------------------------------------------------------------------------------------------------------------------------------------------------------------------------------------------------------------------------------------------------------------------------------------------------------------------------|
|    | Availability:                        | immediately                                                                                                                                                                                                                                                                                                                                                                                                                        |
|    | Sale Reason:                         | production reduction                                                                                                                                                                                                                                                                                                                                                                                                               |
| بر | Condition of the Machine:            | functional, complete can be seen running                                                                                                                                                                                                                                                                                                                                                                                           |
|    | Disclaimer:                          | The Condition of the<br>Machine assessment<br>presented in this CV was<br>either obtained from the<br>last machine operator or<br>is based on an<br>inspection performed by<br>our employee, just to<br>provide you with as<br>much information as<br>possible.<br>For more certainty we<br>recommend your own<br>check or an assessment<br>of an independent<br>mechanic. We cannot<br>provide you with any<br>machine guarantee. |

## More Details:

max. carton thickness 1,5 mm max. corrugated thickness 5 mm max. gripper margin 15 mm min. gripper margin 8 mm normal gripper margin 10 mm