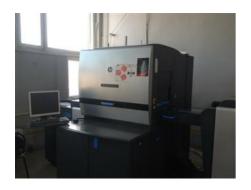

## HP INDIGO 5600 Digital Printing Machine

## **SPECIAL OFFER**

Manufacturer: Hewlett-Packard Company

Indigo Division, Rehovel

76101 Israel

Production Year: 2012

Number of Colours: 7

 Max. Size:
 320x480 mm (12.6"x18.9")

 Max. Speed:
 1000 imp./hour

More Details: 4 infeed trays

7 colours (CMYK + Pantone, green, orange, violet, UVred, light cyan, light

magenta, white, digital matte)

without HP contract

EPM - replacing black color CMY trapping to reduce costs and increase printing