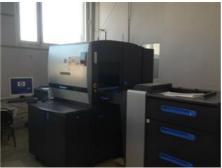

## HP INDIGO 5600 Digital Printing Machine

## **SPECIAL OFFER**

Manufacturer: Hewlett-Packard Company

Indigo Division, Rehovel

76101 Israel

Production Year: 2012

Number of Colours: 7

 Max. Size:
 320x480 mm (12.6"x18.9")

 Max. Speed:
 1000 imp./hour

More Details: 4 infeed trays

7 colours (CMYK + Pantone, green, orange, violet, UVred, light cyan, light

magenta, white, digital matte)

without HP contract

EPM - replacing black color CMY trapping to reduce costs and increase printing