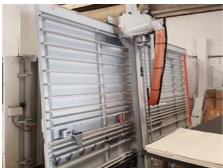

## **HOLZHER CUT 1254**

## **Vertical Rotary Saw**

Manufacturer:

HOLZ-HER, Voitsberg,

Austria

Production Year:

2016 Max. Size/Width: 4200x2200 mm

(165.4"x86.6")

More Details: manual digital setting

vertical and horizontal cut

immediately Availability:

Sale Reason: closing company

Condition of the Machine:

perfect condition, only shortly used machine can be seen running

The Condition of the

Disclaimer: