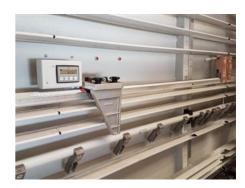

## **Vertical Rotary Saw**

Manufacturer:

HOLZ-HER, Voitsberg,

Austria

Production Year:

2016 Max. Size/Width: 4200x2200 mm

(165.4"x86.6")

More Details: manual digital setting

vertical and horizontal cut

immediately Availability:

Sale Reason: closing company

Condition of the Machine:

perfect condition, only shortly used machine can be seen running

The Condition of the

Disclaimer: