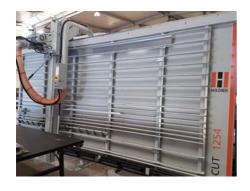

## **HOLZHER CUT 1254**

## **Vertical Rotary Saw**

Manufacturer:

HOLZ-HER, Voitsberg,

Austria

Production Year:

2016 Max. Size/Width: 4200x2200 mm

(165.4"x86.6")

More Details: manual digital setting

vertical and horizontal cut

immediately Availability:

Sale Reason: closing company

Condition of the Machine:

perfect condition, only shortly used machine can be seen running

The Condition of the

Disclaimer: