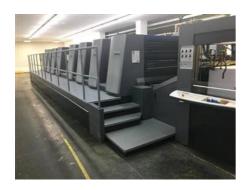

## HEIDELBERG XL 105 8 P

## **Sheet-fed Offset Printing Machine**

## **SPECIAL OFFER**

Manufacturer: Heidelberg Druckmaschinen

A.G., Germany

Production Year: 2009 Number of Colours: 8

Availability:

**Max. Size:** 750x1050 mm (29.5"x41.3")

approx. B1

Counter: 330 mil. imps.

More Details:

Combistar beta.c 400 G alcohol dampening

perfecting 4+4 / 8+0 high pile delivery

Inpress ink and register remote control Autoplate XL fully automatic plate loading

ink rollers, impression cylinders, blanket cylinders automatic wash up device