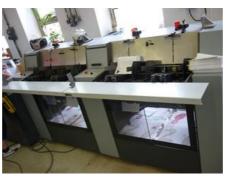

## HEIDELBERG STITCHMASTER ST100

## **Collating and Stitching Line**

More Details:

4 feeding stations (DVA 100) cover feeder (UFA 100)

stitching unit - up to 4 heads Hohner 52/8 (HS 100)

copy control - spine width settings

three knife trimmer with middle knife for double production (TR 100)  $\,$ 