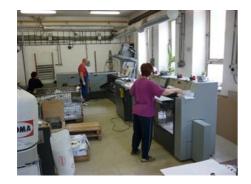

## HEIDELBERG STITCHMASTER ST100

## **Collating and Stitching Line**

More Details:

4 feeding stations (DVA 100) cover feeder (UFA 100)

stitching unit - up to 4 heads Hohner 52/8 (HS 100)

copy control - spine width settings

three knife trimmer with middle knife for double production (TR 100)  $\,$ 