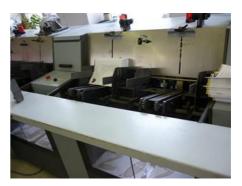

## HEIDELBERG STITCHMASTER ST100

## **Collating and Stitching Line**

More Details:

4 feeding stations (DVA 100) cover feeder (UFA 100)

stitching unit - up to 4 heads Hohner 52/8 (HS 100)

copy control - spine width settings

three knife trimmer with middle knife for double production (TR 100)  $\,$ 