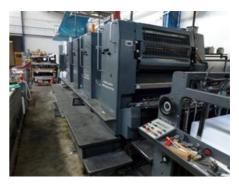

## HEIDELBERG SPEEDMASTER SM 102 VP

**Sheet-fed Offset Printing Machine** 

## **SPECIAL OFFER**

Production Year: 1991 Number of Colours: 4

Max. Size: 720x1020 mm (28.3"x40.2")

approx. B1

Counter: 140 mil. imps.

Availability: immediately

Work Experiences: standard print,

exeptionally print on

cardboard

Sale Reason: closing company

Condition of the Machine:

good condition, fully functional

can be seen running

The Last Operator's Opinion:

our main production sheet-fed offset press, good maintained and

CPC 1.02 ink and register remote control

manual plate loading

ink rollers, blanket cylinders automatic wash up device

Aeroterm Combidry IR dryer Grafix Exactomat powder sprayer

CP Tronic,

X-Rite densitometer