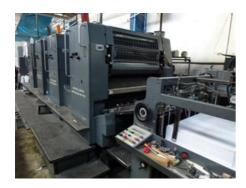

## HEIDELBERG SPEEDMASTER SM 102 VP

**Sheet-fed Offset Printing Machine** 

## **SPECIAL OFFER**

Production Year: 1991 Number of Colours: 4

Max. Size: 720x1020 mm (28.3"x40.2")

approx. B1

Counter: 140 mil. imps.

Availability: immediately

Work Experiences: standard print,

exeptionally print on

cardboard

Sale Reason: closing company

Condition of the Machine:

good condition, fully functional

can be seen running

The Last Operator's Opinion:

our main production sheet-fed offset press, good maintained and

CPC 1.02 ink and register remote control

manual plate loading

ink rollers, blanket cylinders automatic wash up device

Aeroterm Combidry IR dryer Grafix Exactomat powder sprayer

CP Tronic,

X-Rite densitometer