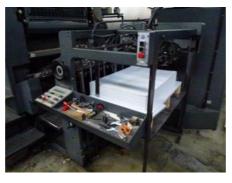

## HEIDELBERG SPEEDMASTER SM 102 VP

**Sheet-fed Offset Printing Machine** 

## **SPECIAL OFFER**

Production Year: 1991 Number of Colours: 4

Max. Size: 720x1020 mm (28.3"x40.2")

approx. B1

Counter: 140 mil. imps.

Availability: immediately

Work Experiences: standard print,

exeptionally print on

cardboard

Sale Reason: closing company

Condition of the Machine:

good condition, fully functional

can be seen running

The Last Operator's Opinion:

our main production sheet-fed offset press, good maintained and

CPC 1.02 ink and register remote control

manual plate loading

ink rollers, blanket cylinders automatic wash up device

Aeroterm Combidry IR dryer Grafix Exactomat powder sprayer

CP Tronic,

X-Rite densitometer