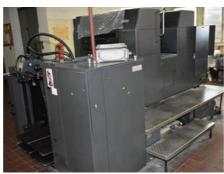

## HEIDELBERG SM 74 - 2 P

**Sheet-fed Offset Printing Machine** 

Manufacturer: Heidelberg Druckmaschinen

A.G., Germany

1995 Production Year: **Number of Colours:** 

> Max. Size: 530x740 mm (20.9"x29.1")

approx. B2

15000 imp./hour Max. Speed: Counter: 148 mil. imps.

Baldwin refrigeration device perfecting 1+1 / 2+0 low pile delivery

register remote control

Autoplate semi-automatic plate loading ink rollers automatic wash up device

powder sprayer

More Details:

alcohol dampening

Availability: immediately

Sale Reason: closing company

Condition of the Machine:

functional, condition and wear and tear according to its age, well maintained not in production any more