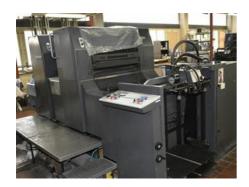

## HEIDELBERG SM 74 - 2 P

**Sheet-fed Offset Printing Machine** 

Manufacturer: Heidelberg Druckmaschinen

A.G., Germany

1995 Production Year: **Number of Colours:** 

> Max. Size: 530x740 mm (20.9"x29.1")

approx. B2

15000 imp./hour Max. Speed: Counter: 148 mil. imps.

Baldwin refrigeration device perfecting 1+1 / 2+0 low pile delivery

register remote control

Autoplate semi-automatic plate loading ink rollers automatic wash up device

powder sprayer

More Details:

alcohol dampening

Availability: immediately

Sale Reason: closing company

Condition of the Machine:

functional, condition and wear and tear according to its age, well maintained not in production any more