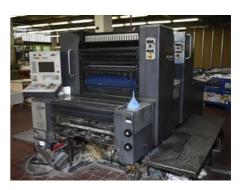

## HEIDELBERG SM 74 - 2 P

**Sheet-fed Offset Printing Machine** 

Manufacturer: Heidelberg Druckmaschinen

A.G., Germany

1995 Production Year: **Number of Colours:** 

> Max. Size: 530x740 mm (20.9"x29.1")

approx. B2

15000 imp./hour Max. Speed: Counter: 148 mil. imps.

Baldwin refrigeration device perfecting 1+1 / 2+0 low pile delivery

register remote control

Autoplate semi-automatic plate loading ink rollers automatic wash up device

powder sprayer

More Details:

alcohol dampening

Availability: immediately

Sale Reason: closing company

Condition of the Machine:

functional, condition and wear and tear according to its age, well maintained not in production any more