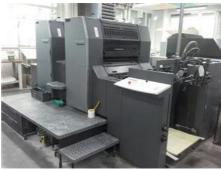

## HEIDELBERG SM 74 - 2 P

## **Sheet-fed Offset Printing Machine**

## **SPECIAL OFFER**

Manufacturer: Heidelberg Druckmaschinen

A.G., Germany

Production Year: 2001 Number of Colours: 2

**Max. Size:** 530x740 mm (20.9"x29.1")

approx. B2

Max. Speed: 15000 imp./hour Counter: 171 mil. imps.

More Details:

Alcolor alcohol dampening perfecting 1+1 / 2+0 register remote control

Autoplate semi-automatic plate loading

ink rollers, blanket cylinders automatic wash up device

Grafix powder sprayer

Availability: immediately