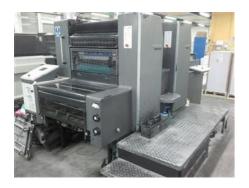

## HEIDELBERG SM 74 - 2 P

## **Sheet-fed Offset Printing Machine**

## **SPECIAL OFFER**

Manufacturer: Heidelberg Druckmaschinen

A.G., Germany

Production Year: 2001 Number of Colours: 2

**Max. Size:** 530x740 mm (20.9"x29.1")

approx. B2

Max. Speed: 15000 imp./hour Counter: 171 mil. imps.

More Details:

Alcolor alcohol dampening perfecting 1+1 / 2+0 register remote control

Autoplate semi-automatic plate loading

ink rollers, blanket cylinders automatic wash up device

Grafix powder sprayer

Availability: immediately