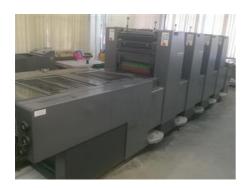

## HEIDELBERG SM 52 - 4 P3 - H

## **Sheet-fed Offset Printing Machine**

Manufacturer: Heidelberg Druckmaschinen

A.G., Germany

Production Year: 1999 Number of Colours: 4

**Max. Size:** 370x520 mm (14.6"x20.5")

approx. B3

Max. Speed: 13000 imp./hour Counter: 157 mil. imps.

More Details:

Alcolor alcohol dampening perfecting 2+2 / 4+0 low pile extended delivery

CP 1 - 04 ink and register remote control

semi-automatic plate loading

IR dryer

Alphatronic 200 powder sprayer

Availability: immediately