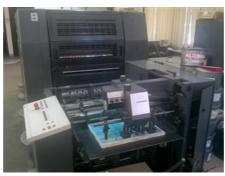

## HEIDELBERG SM 52 - 4 P3 - H

## **Sheet-fed Offset Printing Machine**

Manufacturer: Heidelberg Druckmaschinen

A.G., Germany

Production Year: 1999 Number of Colours: 4

**Max. Size:** 370x520 mm (14.6"x20.5")

approx. B3

Max. Speed: 13000 imp./hour Counter: 157 mil. imps.

More Details:

Alcolor alcohol dampening perfecting 2+2 / 4+0 low pile extended delivery

CP 1 - 04 ink and register remote control

semi-automatic plate loading

IR dryer

Alphatronic 200 powder sprayer

Availability: immediately