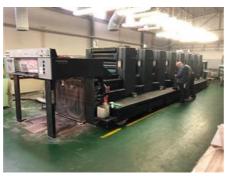

## HEIDELBERG SM 102 - 8 P

## **Sheet-fed Offset Printing Machine**

## **SPECIAL OFFER**

Manufacturer: Heidelberg Druckmaschinen

A.G., Germany

Production Year: 2000

Availability:

Number of Colours: 8

**Max. Size:** 720x1020 mm (28.3"x40.2")

approx. B1

Counter: 154 mil. imps.

immediately

Sale Reason: closing company

Condition of the Machine:

very good condition, well maintained, worn out according to its age still in production

Disclaimer: The Condition of the