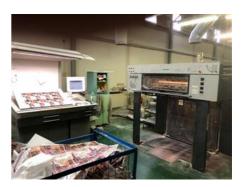

## HEIDELBERG SM 102 - 8 P

## **Sheet-fed Offset Printing Machine**

## **SPECIAL OFFER**

Manufacturer: Heidelberg Druckmaschinen

A.G., Germany

Production Year: 2000

Availability:

Number of Colours: 8

**Max. Size:** 720x1020 mm (28.3"x40.2")

approx. B1

Counter: 154 mil. imps.

immediately

Sale Reason: closing company

Condition of the Machine:

very good condition, well maintained, worn out according to its age still in production

Disclaimer: The Condition of the