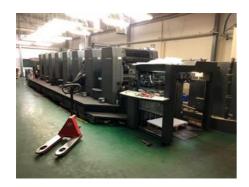

## HEIDELBERG SM 102 - 8 P

## **Sheet-fed Offset Printing Machine**

## **SPECIAL OFFER**

Manufacturer: Heidelberg Druckmaschinen

A.G., Germany

Production Year: 2000

Availability:

Number of Colours: 8

**Max. Size:** 720x1020 mm (28.3"x40.2")

approx. B1

Counter: 154 mil. imps.

immediately

Sale Reason: closing company

Condition of the Machine:

very good condition, well maintained, worn out according to its age still in production

Disclaimer: The Condition of the