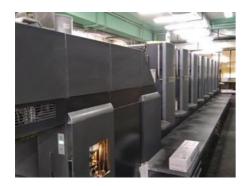

## HEIDELBERG SM 102 - 8 P

**Sheet-fed Offset Printing Machine** 

## **SPECIAL OFFER**

Manufacturer: Heidelberg Druckmaschinen

A.G., Germany

Production Year: 2007

Number of Colours: 8

Max. Size: 720x1020 mm (28.3"x40.2")

approx. B1

Max. Speed: 13000 imp./hour

Counter: 144 mil. imps.

More Details:

Alcolor Vario alcohol dampening Technotrans refrigeration device

perfecting 4+4 / 8+0 high pile delivery

CP 2000 ink and register remote control

fully automatic plate loading