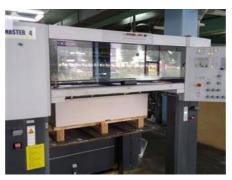

## HEIDELBERG SM 102 - 8 P

**Sheet-fed Offset Printing Machine** 

## **SPECIAL OFFER**

Manufacturer: Heidelberg Druckmaschinen

A.G., Germany

Production Year: 2007

Number of Colours: 8

Max. Size: 720x1020 mm (28.3"x40.2")

approx. B1

Max. Speed: 13000 imp./hour

Counter: 144 mil. imps.

More Details:

Alcolor Vario alcohol dampening Technotrans refrigeration device

perfecting 4+4 / 8+0 high pile delivery

CP 2000 ink and register remote control

fully automatic plate loading