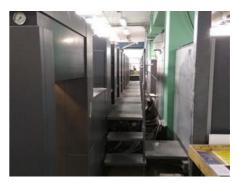

## HEIDELBERG SM 102 - 8 P

**Sheet-fed Offset Printing Machine** 

## **SPECIAL OFFER**

Manufacturer: Heidelberg Druckmaschinen

A.G., Germany

Production Year: 2007

Number of Colours: 8

Max. Size: 720x1020 mm (28.3"x40.2")

approx. B1

Max. Speed: 13000 imp./hour

Counter: 144 mil. imps.

More Details:

Alcolor Vario alcohol dampening Technotrans refrigeration device

perfecting 4+4 / 8+0 high pile delivery

CP 2000 ink and register remote control

fully automatic plate loading