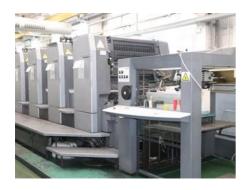

## HEIDELBERG SM 102 - 5 - P

## **Sheet-fed Offset Printing Machine**

Manufacturer: Heidelberg Druckmaschinen

A.G., Germany

2002 **Production Year: Number of Colours:** 

> Max. Size: 720x1020 mm (28.3"x40.2")

approx. B1

13000 imp./hour Max. Speed: Counter: