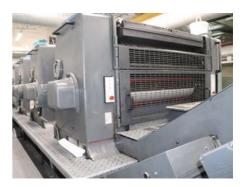

294 mil. imps.

More Details:

Alcolor Vario alcohol dampening Techotrans refrigeration device

perfecting 2+3 / 5+0 high pile delivery

CP 2000 ink and register remote control

manual plate loading

Bacher quick action plate clamps

ink rollers, impression cylinders, offset cylinders automatic wash up device

IR dryer powder sprayer Water cooling

Availability: immediately

thickness of printed Work Experiences:

materials, mm 0.05-0.8

Sale Reason: surplus equipment sale