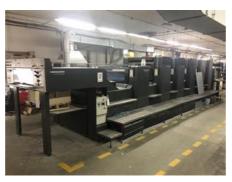

## HEIDELBERG SM 102 - 5 P2 + L

## **Sheet-fed Offset Printing Machine**

Manufacturer: Heidelberg Druckmaschinen

A.G., Germany

Production Year: 1999

Number of Colours: 5 + Coating - dispersive

**Max. Size:** 720x1020 mm (28.3"x40.2")

approx. B1

Max. Speed: 13000 imp./hour

Counter: 167 mil. imps.

Availability: immediately

Sale Reason: purchase of a new

machine

Condition of the Machine:

functional, condition and wear and tear according to its age, well maintained still in production