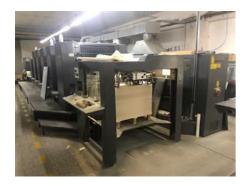

## HEIDELBERG SM 102 - 5 P2 + L

## **Sheet-fed Offset Printing Machine**

Manufacturer: Heidelberg Druckmaschinen

A.G., Germany

Production Year: 1999

Number of Colours: 5 + Coating - dispersive

**Max. Size:** 720x1020 mm (28.3"x40.2")

approx. B1

Max. Speed: 13000 imp./hour

Counter: 167 mil. imps.

Availability: immediately

Sale Reason: purchase of a new

machine

Condition of the Machine:

functional, condition and wear and tear according to its age, well maintained still in production