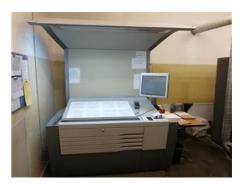

More Details:

alcohol dampening

Technotrans CombiStar refrigeration device

perfecting 1+1 / 2+0

high pile delivery

Presscenter CP 2000 ink and register remote control

Autoplate semi-automatic plate loading

ink rollers, impression cylinders, blanket cylinders automatic wash up device

Betatronic 200 powder sprayer

Preset Plus feeder Preset delivery HydroStar AirStar

Eltex antistatic unit

Prinect CP2000 Instant gate connection

Perfect Jacket Plus ink temperature control no cylinder damage or repair