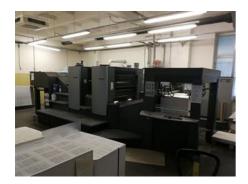

## HEIDELBERG SM 102 - 2 P

## **Sheet-fed Offset Printing Machine**

## **SPECIAL OFFER**

Manufacturer: Heidelberg Druckmaschinen

A.G., Germany

Production Year: 2008

Number of Colours: 2

**Max. Size:** 720x1020 mm (28.3"x40.2")

approx. B1

Max. Speed: 13000 imp./hour

More Details:

alcohol dampening

Technotrans CombiStar refrigeration device

perfecting 1+1 / 2+0

high pile delivery

Presscenter CP 2000 ink and register remote control

Autoplate semi-automatic plate loading

ink rollers, impression cylinders, blanket cylinders automatic wash up device

Betatronic 200 powder sprayer

Preset Plus feeder Preset delivery HydroStar AirStar

Eltex antistatic unit

Prinect CP2000 Instant gate connection

Perfect Jacket Plus ink temperature control no cylinder damage or repair