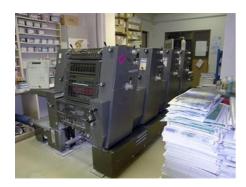

## HEIDELBERG PM GTO 52 - 4

## **Sheet-fed Offset Printing Machine**

Manufacturer: Heidelberg Druckmaschinen

A.G., Germany

Production Year: 2001 Number of Colours: 4

Max. Size: 360x520 mm (14.2"x20.5")

approx. B3

Max. Speed: 800 imp./hour

Counter: 20 mil. imps.

Availability: immediately

Sale Reason: production reduction

Condition of the Machine:

very good condition, well maintained, worn out according to its age can be seen running

Disclaimer: The Condition of the