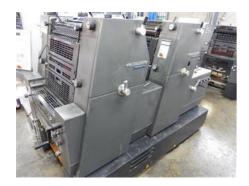

## HEIDELBERG PM GTO 52-2

## **Sheet-fed Offset Printing Machine**

Manufacturer: Heidelberg Druckmaschinen

A.G., Germany

Production Year: 2005 Number of Colours: 2

of Colours: 2 Max. Size: 520x36

e: 520x360 mm (20.5"x14.2") approx. B3

approx. B3

Counter: 23 mil. imps.

Availability: immediately

Sale Reason: purchase of a new

machine

Condition of the Machine:

very good condition, well-maintained still in production

Disclaimer: The Condition of the

More Details: alcohol dampening

Technotrans Alpha.d refrigeration device

no perfecting low pile delivery

fully automatic plate loading Bacher quick action plate clamps

Weko powder sprayer electronic 2 sheet detection