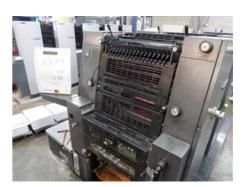

## HEIDELBERG PM GTO 52-2

## **Sheet-fed Offset Printing Machine**

Manufacturer: Heidelberg Druckmaschinen

A.G., Germany

Production Year: 2005 Number of Colours: 2

of Colours: 2 Max. Size: 520x36

e: 520x360 mm (20.5"x14.2") approx. B3

approx. B3

Counter: 23 mil. imps.

Availability: immediately

Sale Reason: purchase of a new

machine

Condition of the Machine:

very good condition, well-maintained still in production

Disclaimer: The Condition of the

More Details: alcohol dampening

Technotrans Alpha.d refrigeration device

no perfecting low pile delivery

fully automatic plate loading Bacher quick action plate clamps

Weko powder sprayer electronic 2 sheet detection