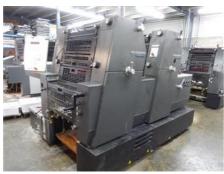

## HEIDELBERG PM GTO 52-2

## **Sheet-fed Offset Printing Machine**

Manufacturer: Heidelberg Druckmaschinen

A.G., Germany

Production Year: 2005 Number of Colours: 2

of Colours: 2 Max. Size: 520x36

e: 520x360 mm (20.5"x14.2") approx. B3

approx. B3

Counter: 23 mil. imps.

Availability: immediately

Sale Reason: purchase of a new

machine

Condition of the Machine:

very good condition, well-maintained still in production

Disclaimer: The Condition of the

More Details: alcohol dampening

Technotrans Alpha.d refrigeration device

no perfecting low pile delivery

fully automatic plate loading Bacher quick action plate clamps

Weko powder sprayer electronic 2 sheet detection