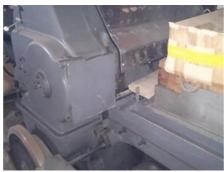

## HEIDELBERG CYLINDER

Die-cutting machine

## **SPECIAL OFFER**

Heidelberg Druckmaschinen More Details: Manufacturer:

A.G., Germany

Production Year: about 1970

Max. Size/Width: 460x640 mm (18.1"x25.2")

Availability: immediately

Condition of the Machine:

functional, condition and wear and tear according to its age, well maintained dismantled and stored

The Condition of the

Disclaimer:

Machine assessment presented in this CV was either obtained from the last machine operator or is based on an inspection performed by our employee, just to provide you with as much information as possible. For more certainty we recommend your own check or an assessment of an independent mechanic. We cannot provide you with any machine guarantee.