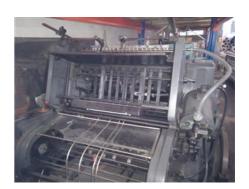

## HEIDELBERG CYLINDER

Die-cutting machine

## **SPECIAL OFFER**

Heidelberg Druckmaschinen More Details: Manufacturer:

A.G., Germany

Production Year: about 1970

Max. Size/Width: 460x640 mm (18.1"x25.2")

Availability: immediately

Condition of the Machine:

functional, condition and wear and tear according to its age, well maintained dismantled and stored

The Condition of the

Disclaimer:

Machine assessment presented in this CV was either obtained from the last machine operator or is based on an inspection performed by our employee, just to provide you with as much information as possible. For more certainty we recommend your own check or an assessment of an independent mechanic. We cannot provide you with any machine guarantee.