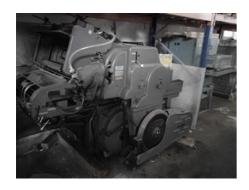

## HEIDELBERG CYLINDER

Die-cutting machine

## **SPECIAL OFFER**

Heidelberg Druckmaschinen More Details: Manufacturer:

A.G., Germany

Production Year: about 1970

Max. Size/Width: 460x640 mm (18.1"x25.2")

Availability: immediately

Condition of the Machine:

functional, condition and wear and tear according to its age, well maintained dismantled and stored

The Condition of the

Disclaimer:

Machine assessment presented in this CV was either obtained from the last machine operator or is based on an inspection performed by our employee, just to provide you with as much information as possible. For more certainty we recommend your own check or an assessment of an independent mechanic. We cannot provide you with any machine guarantee.