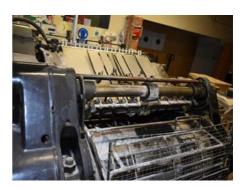

## HEIDELBERG CYLINDER

## **Letterpress Machine**

Manufacturer: Heidelberg Druckmaschinen

A.G., Germany

about 1960

Production Year: 8
Number of Colours: 2

oi colouis. Z

**Max. Size:** 540x720 mm (21.3"x28.3")

approx. B2

Max. Speed: 4000 imp./hour

Availability: immediately

Sale Reason: closing company

عر

Condition of the Machine:

functional, condition and wear and tear according to its age, well maintained not in daily production but can be seen running at your request