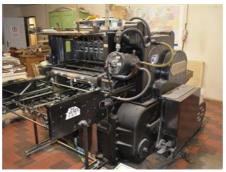

## HEIDELBERG CYLINDER

## **Letterpress Machine**

Manufacturer: Heidelberg Druckmaschinen

A.G., Germany

about 1960

Production Year: 8
Number of Colours: 2

oi colouis. Z

**Max. Size:** 540x720 mm (21.3"x28.3")

approx. B2

Max. Speed: 4000 imp./hour

Availability: immediately

Sale Reason: closing company

عر

Condition of the Machine:

functional, condition and wear and tear according to its age, well maintained not in daily production but can be seen running at your request