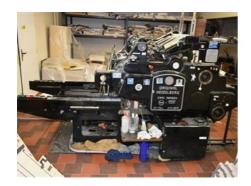

## HEIDELBERG CYLINDER

## **Letterpress Machine**

Manufacturer: Heidelberg Druckmaschinen

A.G., Germany

about 1960

Production Year: 8
Number of Colours: 2

oi colouis. Z

**Max. Size:** 540x720 mm (21.3"x28.3")

approx. B2

Max. Speed: 4000 imp./hour

Availability: immediately

Sale Reason: closing company

عر

Condition of the Machine:

functional, condition and wear and tear according to its age, well maintained not in daily production but can be seen running at your request