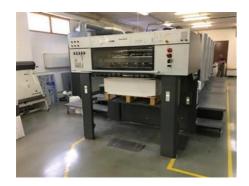

## HEIDELBERG CD 102 - 4

## **Sheet-fed Offset Printing Machine**

## **SPECIAL OFFER**

Heidelberg Druckmaschinen Manufacturer:

A.G., Germany

2012 Production Year:

**Number of Colours:** 

Max. Size: 720x1020 mm (28.3"x40.2")

approx. B1

Max. Speed: 15000 imp./hour

Counter:

70 mil. imps.

More Details:

Alcolor alcohol dampening

no perfecting

high pile delivery

Press Center Easy Control ink and register remote control

Autoplate semi-automatic plate loading