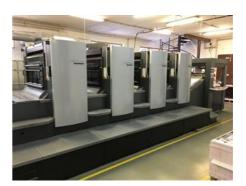

## HEIDELBERG CD 102 - 4

## **Sheet-fed Offset Printing Machine**

## **SPECIAL OFFER**

Heidelberg Druckmaschinen Manufacturer:

A.G., Germany

2012 Production Year:

**Number of Colours:** 

Max. Size: 720x1020 mm (28.3"x40.2")

approx. B1

Max. Speed: 15000 imp./hour

Counter:

70 mil. imps.

More Details:

Alcolor alcohol dampening

no perfecting

high pile delivery

Press Center Easy Control ink and register remote control

Autoplate semi-automatic plate loading