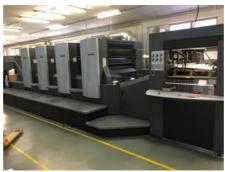

## HEIDELBERG CD 102 - 4

## **Sheet-fed Offset Printing Machine**

## **SPECIAL OFFER**

Heidelberg Druckmaschinen Manufacturer:

A.G., Germany

2012 Production Year:

**Number of Colours:** 

Max. Size: 720x1020 mm (28.3"x40.2")

approx. B1

Max. Speed: 15000 imp./hour

Counter:

70 mil. imps.

More Details:

Alcolor alcohol dampening

no perfecting

high pile delivery

Press Center Easy Control ink and register remote control

Autoplate semi-automatic plate loading