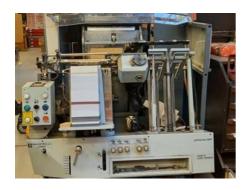

## **GRAFOPRESS GPF**

## **Letterpress Machine**

Manufacturer: Graf ostroj a.s., Cvikov,

Czech Republic

Production Year: 1994 Number of Colours: 1

Colours:

**Max. Size:** 260x380 mm (10.2"x15.0")

approx. B4

Availability: immediately

Sale Reason: production reduction

Condition of the Machine:

good condition, fully functional not in production any more

Disclaimer: The Condition of the

Machine assessment presented in this CV was either obtained from the last machine operator or is based on an inspection performed by our employee, just to provide you with as much information as possible. For more certainty we recommend your own check or an assessment of an independent mechanic. We cannot provide you with any machine guarantee.

More Details:

max. cutting area 250 x 360 mm paper weight 28 - 400 g / m2