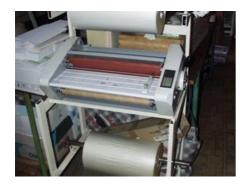

## GMP EXCELAM 485 Q

## **Laminating Machine**

Production Year: 2000

Max. Size/Width: 700 mm (27.6")

Availability: immediately

Sale Reason: surplus equipment sale

Condition of the Machine: function

functional, complete can be seen running

For more certainty we recommend your own check or an assessment of an independent mechanic. We cannot provide you with any machine guarantee.

More Details:

single-sided thermal lamination, max. width of foil: 70 cm,

including a non-branded iron rack for feeding of rolls + 2 big rolls and 2 small

rolls of laminating foils