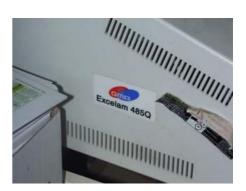

## Curriculum Vitae of the machine Reference number: 1719







## GMP EXCELAM 485 Q

## **Laminating Machine**

Production Year: 2000

Max. Size/Width: 700 mm (27.6")

Availability: immediately

Sale Reason: surplus equipment sale

Condition of the Machine: function

functional, complete can be seen running

Disclaimer: The Condition of the

Machine assessment presented in this CV was either obtained from the last machine operator or is based on an inspection performed by our employee, just to provide you with as much information as possible.

For more certainty we recommend your own check or an assessment of an independent mechanic. We cannot provide you with any machine guarantee.

More Details:

single-sided thermal lamination, max. width of foil: 70 cm,

including a non-branded iron rack for feeding of rolls + 2 big rolls and 2 small

rolls of l