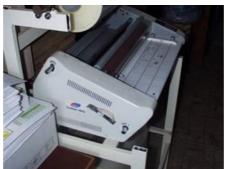

## GMP EXCELAM 485 Q

## **Laminating Machine**

Production Year: 2000

Max. Size/Width: 700 mm (27.6")

Availability: immediately

Sale Reason: surplus equipment sale

Condition of the Machine: function

functional, complete can be seen running

For more certainty we recommend your own check or an assessment of an independent mechanic. We cannot provide you with any machine guarantee.

More Details:

single-sided thermal lamination, max. width of foil: 70 cm,