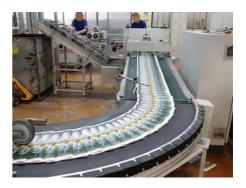

## GÄMMERLER KL 540 stacker incl. GÄMMERLER RS 114/530 LINE

## Trimming line for web press with stacker

More Details:

Turn A3 Kurve 600/600
Turn A4 left Kurve 600/400
Turn A4 right Kurve 600/400
Pressing + switch PS300
Turn left Kurve 600/600
Trimming 1. + jogging RS114/530

Corner 1. left EM120

Trimming 2. RS114/530 Turn 2. right Kurve 600/600

Conveyor before packing Band AA380 Criss Cross Stacker KL540LPC