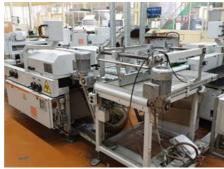

## GÄMMERLER KL 540 stacker incl. GÄMMERLER RS 114/530 LINE

## Trimming line for web press with stacker

More Details:

Turn A3 Kurve 600/600
Turn A4 left Kurve 600/400
Turn A4 right Kurve 600/400
Pressing + switch PS300
Turn left Kurve 600/600
Trimming 1. + jogging RS114/530

Corner 1. left EM120

Trimming 2. RS114/530 Turn 2. right Kurve 600/600

Conveyor before packing Band AA380 Criss Cross Stacker KL540LPC