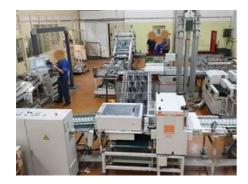

## GÄMMERLER KL 540 stacker incl. GÄMMERLER RS 114/530 LINE

## Trimming line for web press with stacker

More Details:

Turn A3 Kurve 600/600
Turn A4 left Kurve 600/400
Turn A4 right Kurve 600/400
Pressing + switch PS300
Turn left Kurve 600/600
Trimming 1. + jogging RS114/530

Corner 1. left EM120

Trimming 2. RS114/530 Turn 2. right Kurve 600/600

Conveyor before packing Band AA380 Criss Cross Stacker KL540LPC