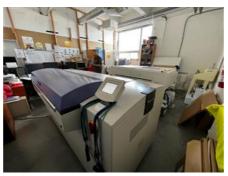

## FUJIFILM LUXEL T - 9500 CTP

**CTP System and Plate Processor** 

Production Year: 2016

Max. Size/Width: 1160x940 mm (45.7"x37.0")

> Counter: 85538 sheets

Availability: immediately

closing company

Sale Reason:

> For more certainty we recommend your own check or an assessment of an independent mechanic. We cannot provide you with any machine guarantee.

More Details: thermal technology

resolution from 1200 to 2540 dpi plate thickness from 0.15 to 0.30 mm

speed max. 23 plates / hour

Glunz Jensen Quartz III 125 summoning machine