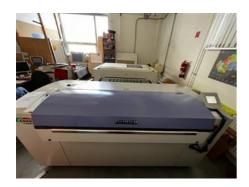

## FUJIFILM LUXEL T - 9500 CTP

**CTP System and Plate Processor** 

Production Year: 2016

Max. Size/Width: 1160x940 mm (45.7"x37.0")

> Counter: 85538 sheets

Availability: immediately

closing company

Sale Reason:

> For more certainty we recommend your own check or an assessment of an independent mechanic. We cannot provide you with any machine guarantee.

More Details: thermal technology

resolution from 1200 to 2540 dpi plate thickness from 0.15 to 0.30 mm

speed max. 23 plates / hour

Glunz Jensen Quartz III 125 summoning machine