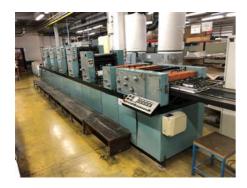

## FORM PRINT 17" + FORM COLLECT EDELMANN

Web Offset Printing Machine for Label and Form Printing

Manufacturer: EDELMANN Printing

Machines GmbH, Ernst-L.-Edelmann-Straße 6, 64743 Beerfelden, Germany

Production Year: 1988

Number of Colours: 4

Web-width: 420 mm

Availability: immediately

Work Experiences: paper processing from

 $50\,g$  / m2 to  $170\,g$  / m2

Sale Reason: production reduction

Condition of the Machine:

functional, condition and wear and tear according to its age, well maintained still in production

More Details:

Form Print printing station
min. roll width 210 mm
17" printing units
max. speed 300 m / min.
cutting from a roll to sheet
cross and longitudinal perforation
manual numbering
Form Collect assembly station

gluing, numbering, perforation 7 collecting stations max format 380 x 480 mm min. format 80 x 130 mm max. speed 5000 sheets / hour