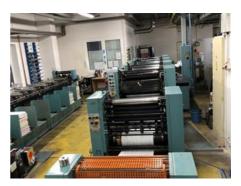

## FORM PRINT 17" + FORM COLLECT EDELMANN

Web Offset Printing Machine for Label and Form Printing

Manufacturer: EDELMANN Printing

Machines GmbH, Ernst-L.-Edelmann-Straße 6, 64743 Beerfelden, Germany

Production Year: 1988

Number of Colours: 4

Web-width: 420 mm

Availability: immediately

Work Experiences: paper processing from

 $50\,g$  / m2 to  $170\,g$  / m2

Sale Reason: production reduction

Condition of the Machine:

functional, condition and wear and tear according to its age, well maintained still in production

More Details:

Form Print printing station
min. roll width 210 mm
17" printing units
max. speed 300 m / min.
cutting from a roll to sheet
cross and longitudinal perforation
manual numbering
Form Collect assembly station

gluing, numbering, perforation 7 collecting stations max format 380 x 480 mm min. format 80 x 130 mm max. speed 5000 sheets / hour