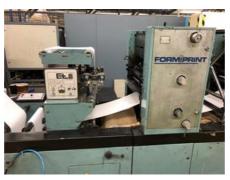

## FORM PRINT 17" + FORM COLLECT EDELMANN

Web Offset Printing Machine for Label and Form Printing

Manufacturer: EDELMANN Printing

Machines GmbH, Ernst-L.-Edelmann-Straße 6, 64743 Beerfelden, Germany

Production Year: 1988

More Details:

Form Print printing station
min. roll width 210 mm
17" printing units
max. speed 300 m / min.
cutting from a roll to sheet
cross and longitudinal perforation
manual numbering
Form Collect assembly station