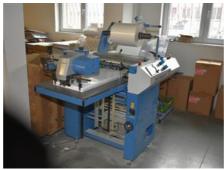

## **FOLIANT MERCURY 530 SF**

## **Laminating Machine**

Manufacturer:

FOLIANT EU s.r.o., Madá Boleslav, Czech Republic

Production Year:

2013

Max. Size/Width:

Work Experiences:

530x740 mm (20.9"x29.1")

Availability: immediately

Paper processing from 115 g/m2 to 500 g/m2 suitable for digital and

offset printers

Sale Reason:

closing company

نو

Condition of the Machine:

very good condition, well maintained, worn out according to its age still in production

More Details:

suction feeding head Heidelberg stack height in feeder 540 mm

one-sided lamination

pneumatic pressure of the main cylinders integrated laminated sheet separator

max. foil width 510 mm max speed 1650 sheets / hour