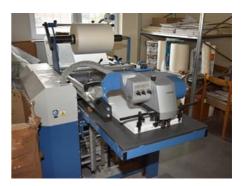

## **FOLIANT MERCURY 530 SF**

## **Laminating Machine**

Manufacturer:

FOLIANT EU s.r.o., Madá Boleslav, Czech Republic

Production Year:

2013

Max. Size/Width:

Work Experiences:

530x740 mm (20.9"x29.1")

Availability: immediately

Paper processing from 115 g/m2 to 500 g/m2 suitable for digital and

offset printers

Sale Reason:

closing company

نو

Condition of the Machine:

very good condition, well maintained, worn out according to its age still in production

More Details:

suction feeding head Heidelberg stack height in feeder 540 mm

one-sided lamination

pneumatic pressure of the main cylinders integrated laminated sheet separator

max. foil width 510 mm max speed 1650 sheets / hour