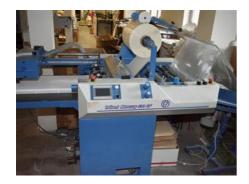

## **FOLIANT MERCURY 530 SF**

## **Laminating Machine**

Manufacturer:

FOLIANT EU s.r.o., Madá Boleslav, Czech Republic

Production Year:

2013

Max. Size/Width:

Work Experiences:

530x740 mm (20.9"x29.1")

Availability: immediately

Paper processing from 115 g/m2 to 500 g/m2 suitable for digital and

offset printers

Sale Reason:

closing company

نو

Condition of the Machine:

very good condition, well maintained, worn out according to its age still in production

More Details:

suction feeding head Heidelberg stack height in feeder 540 mm

one-sided lamination

pneumatic pressure of the main cylinders integrated laminated sheet separator

max. foil width 510 mm max speed 1650 sheets / hour