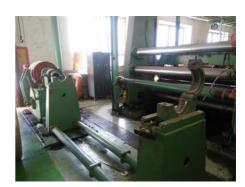

## FAMPA Longitudinal Cutting Machine

Manufacturer:

Fampa, Poland

Production Year: Max. Size/Width:

1983

1740x2240 mm

(68.5"x88.2")

Availability:

More Details:

maximal number of reels in the cut: 9

reel width: 20 -224 cm reel diameter: 40 - 125 cm

reel core diameter: 70, 75, 76, 100, 120, 150, 200mm

reel width set up: in 5 mm

maximal production speed: 800m/min