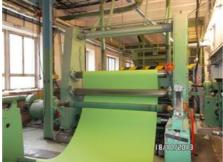

## FAMPA Longitudinal Cutting Machine

Manufacturer:

Fampa, Poland

Production Year: Max. Size/Width:

1983

1740x2240 mm

(68.5"x88.2")

Availability:

More Details:

maximal number of reels in the cut: 9

reel width: 20 -224 cm reel diameter: 40 - 125 cm

reel core diameter: 70, 75, 76, 100, 120, 150, 200mm

reel width set up: in 5 mm

maximal production speed: 800m/min