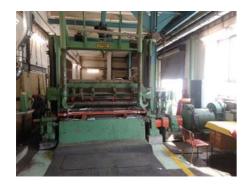

## FAMPA Longitudinal Cutting Machine

Manufacturer:

Fampa, Poland

Production Year: Max. Size/Width:

1983

1740x2240 mm

(68.5"x88.2")

Availability:

More Details:

maximal number of reels in the cut: 9

reel width: 20 -224 cm reel diameter: 40 - 125 cm

reel core diameter: 70, 75, 76, 100, 120, 150, 200mm

reel width set up: in 5 mm

maximal production speed: 800m/min