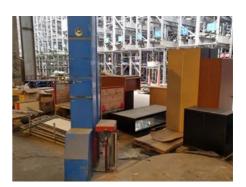

## ERA PACK FS - A

## **Packaging Machine**

Manufacturer:

ERA - PACK s.r.o.,

Pardubická 276, Chrudim

Production Year:

2001

Availability:

immediately

Work Experiences:

suitable for operation with a medium packaging capacity of up to 20 pallets / hour

Sale Reason:

closing company

Condition of the Machine:

functional, condition and wear and tear according to its age, well maintained can be seen running

More Details:

single-program semi-automatic

possibility select number of wraps and size of foil overlap

mechanical pre-tension of foil turntable diameter 1500 mm max. pallet weight 1200 kg height up to 2000 mm