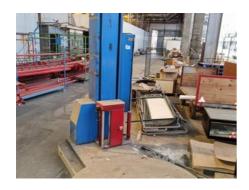

## ERA PACK FS - A

## **Packaging Machine**

Manufacturer:

ERA - PACK s.r.o.,

Pardubická 276, Chrudim

Production Year:

2001

Availability:

immediately

Work Experiences:

suitable for operation with a medium packaging capacity of up to 20 pallets / hour

Sale Reason:

closing company

Condition of the Machine:

functional, condition and wear and tear according to its age, well maintained can be seen running

More Details:

single-program semi-automatic

possibility select number of wraps and size of foil overlap

mechanical pre-tension of foil turntable diameter 1500 mm max. pallet weight 1200 kg height up to 2000 mm