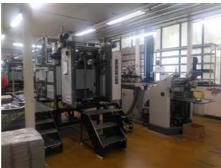

## **EMMECI MC 2004 / 210 FMEB**

Machine for box making and laminating

## More Details:

max paper size 760 mm x 900 mm
min. paper size 95 mm x 180 mm
max cardboard size 740 mm x 860 mm
min. cardboard size 90 mm x 90 mm
paper processing from 80 g / m2 to 160 g / m2
cardboard processing up to 3 mm thick
maximum paper pile height 300 mm in feeder
maximum cardboard pile height 1000 mm in feeder
max. speed 36 cycles / minute