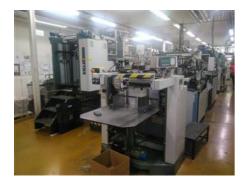

## **EMMECI MC 2004 / 210 FMEB**

Machine for box making and laminating

## More Details:

max paper size 760 mm x 900 mm
min. paper size 95 mm x 180 mm
max cardboard size 740 mm x 860 mm
min. cardboard size 90 mm x 90 mm
paper processing from 80 g / m2 to 160 g / m2
cardboard processing up to 3 mm thick
maximum paper pile height 300 mm in feeder
maximum cardboard pile height 1000 mm in feeder
max. speed 36 cycles / minute