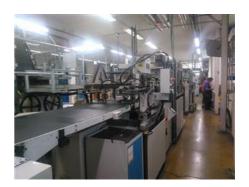

## **EMMECI MC 2004 / 210 FMEB**

Machine for box making and laminating

## More Details:

max paper size 760 mm x 900 mm
min. paper size 95 mm x 180 mm
max cardboard size 740 mm x 860 mm
min. cardboard size 90 mm x 90 mm
paper processing from 80 g / m2 to 160 g / m2
cardboard processing up to 3 mm thick
maximum paper pile height 300 mm in feeder
maximum cardboard pile height 1000 mm in feeder
max. speed 36 cycles / minute