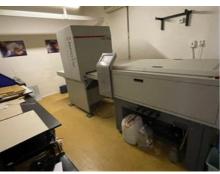

## **ECMR MAKO 4 CTP System and Plate Processor**

Manufacturer:

ECRM Tewksbury, MA,

USA

Production Year:

2003 Max. Size/Width: 645x960 mm (25.4"x37.8")

Counter:

1200 hours

More Details: ECRM CT Server

**ECRM RIP** resolution from 1,200 to 3,556 dpi maximum line size is 200 lpi 120 mw violet laser diode plate processor INCA 70P without compressor