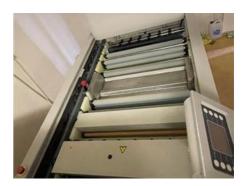

## **ECMR MAKO 4 CTP System and Plate Processor**

Manufacturer:

ECRM Tewksbury, MA,

USA

Production Year:

2003 Max. Size/Width: 645x960 mm (25.4"x37.8")

Counter:

1200 hours

More Details: ECRM CT Server

**ECRM RIP** resolution from 1,200 to 3,556 dpi maximum line size is 200 lpi 120 mw violet laser diode plate processor INCA 70P without compressor