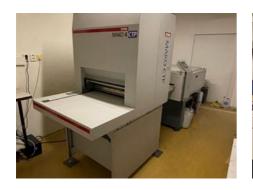

## **ECMR MAKO 4 CTP System and Plate Processor**

Manufacturer:

ECRM Tewksbury, MA,

USA

Production Year:

2003 Max. Size/Width: 645x960 mm (25.4"x37.8")

Counter:

1200 hours

More Details: ECRM CT Server

**ECRM RIP** resolution from 1,200 to 3,556 dpi maximum line size is 200 lpi 120 mw violet laser diode plate processor INCA 70P without compressor