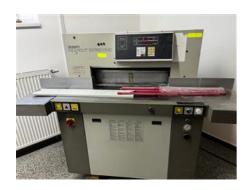

## Curriculum Vitae of the machine Reference number: 25522

## EBA MULTICUT 10 / 720 CMC

## Guillotine

Production Year: 1995

Availability: immediately

Sale Reason: production reduction

Sale Reason: production reduc

Condition of the Machine: functional, condition and wear and tear according to its age, well

maintained can be seen running

Disclaimer: The Condition of the

Machine assessment presented in this CV was either obtained from the last machine operator or is based on an inspection performed by our employee, just to provide you with as much information as possible.

For more certainty we recommend your own check or an assessment of an independent mechanic. We cannot provide you with any machine guarantee.

More Details:

manufacturer EBA Maschinenfabrik GmbH

cutting format max 720 mm

program

1 x spare knife