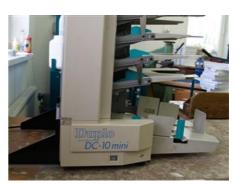

## **DUPLO DC 10 MINI**

## **Collating Machine**

Production Year: 2001

Max. Size/Width: 320x450 mm (12.6"x17.7")

Availability: immediately

Sale Reason: surplus equipment sale

**Condition of the Machine:** functional, complete can be seen running

paper separator,

friction feeding with rubber whell,

paper 52,3-128 g/m2,

maximum speed up to 55 sets/min.,

digital counter