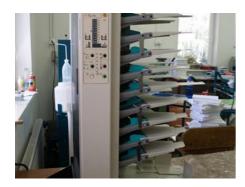

## **DUPLO DC 10 MINI**

## **Collating Machine**

Production Year: 2001

Max. Size/Width: 320x450 mm (12.6"x17.7")

Availability: immediately

Sale Reason: surplus equipment sale

**Condition of the Machine:** functional, complete can be seen running

paper separator,

friction feeding with rubber whell,

paper 52,3-128 g/m2,

maximum speed up to 55 sets/min.,

digital counter