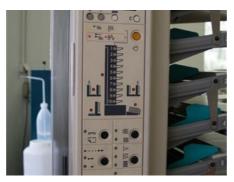

paper separator,

friction feeding with rubber whell,

paper 52,3-128 g/m2,

maximum speed up to 55 sets/min.,

digital counter