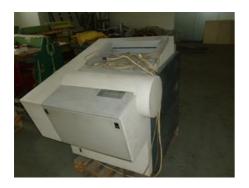

## Curriculum Vitae of the machine Reference number: 20585

## DOTMATE 5000 P

| Production Year: | 1994 | More Details: |
|------------------|------|---------------|
|                  |      |               |

Availability: immediately

Sale Reason: closing company

Condition of the Machine:

functional, complete not in production anymore

Disclaimer: The Condition of the

Machine assessment presented in this CV was either obtained from the last machine operator or is based on an inspection performed by our employee, just to provide you with as much information as possible. For more certainty we recommend your own check or an assessment of an independent mechanic. We cannot provide you with any machine guarantee.