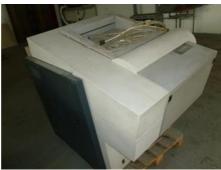

## Curriculum Vitae of the machine Reference number: 20585

## DOTMATE 5000 P

| Production Year: | 1994 | More Details: |
|------------------|------|---------------|
|                  |      |               |

Availability: immediately

Sale Reason: closing company

Condition of the Machine:

functional, complete not in production anymore

Disclaimer: The Condition of the

Machine assessment presented in this CV was either obtained from the last machine operator or is based on an inspection performed by our employee, just to provide you with as much information as possible. For more certainty we recommend your own check or an assessment of an independent mechanic. We cannot provide you with any machine guarantee.