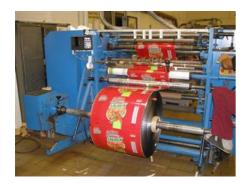

# DCM SPAG PANTHERE

### Slitter Reel to Reel

#### **SPECIAL OFFER**

Production Year: 1996

Max. Size/Width: 1050 mm (41.3")

Availability: immediately

Work Experiences: PP, PP+PP, ET+PE,

PP+PET MET, PP+PET MET+PE, paper, paper +

PΕ

Sale Reason: production reduction

#### More Details:

max. unwinder reel diameter 1000 mm max reel diameter 800 mm shaft diameter 70 mm or 76 mm adapter for diameter 150 mm circular knives hydraulic handling of rolls in unwinder suction of the cutting edge two independent rewinders max speed 400 m / min material thickness from 20 to 250 g / m2