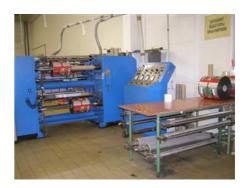

# DCM SPAG PANTHERE

### Slitter Reel to Reel

#### **SPECIAL OFFER**

Production Year: 1996

Max. Size/Width: 1050 mm (41.3")

Availability: immediately

Work Experiences: PP, PP+PP, ET+PE,

PP+PET MET, PP+PET MET+PE, paper, paper +

PΕ

Sale Reason: production reduction

#### More Details:

max. unwinder reel diameter 1000 mm max reel diameter 800 mm shaft diameter 70 mm or 76 mm adapter for diameter 150 mm circular knives hydraulic handling of rolls in unwinder suction of the cutting edge two independent rewinders max speed 400 m / min material thickness from 20 to 250 g / m2