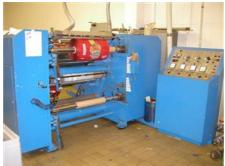

# DCM SPAG PANTHERE

### Slitter Reel to Reel

#### **SPECIAL OFFER**

Production Year: 1996

Max. Size/Width: 1050 mm (41.3")

Availability: immediately

Work Experiences: PP, PP+PP, ET+PE,

PP+PET MET, PP+PET MET+PE, paper, paper +

PΕ

Sale Reason: production reduction

#### More Details:

max. unwinder reel diameter 1000 mm max reel diameter 800 mm shaft diameter 70 mm or 76 mm adapter for diameter 150 mm circular knives hydraulic handling of rolls in unwinder suction of the cutting edge two independent rewinders max speed 400 m / min material thickness from 20 to 250 g / m2