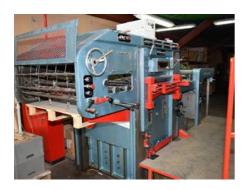

## CROSLAND AP - D **Automatic Die Cutting Machine**

Manufacturer: Crosland Cutters

Limited, Nimmings Road, Halesowen West Midlands, B62 9JE United

Kingdom

**Production Year:** about 1977

Max. Size/Width: 660x940 mm (26.0"x37.0") More Details: automatic pallet feeder suction feeding head

max. stack height in feeder 700 kg maximum pressure 200 t

pallet delivery

Availability: immediately

Work Experiences: max. thickness of

processed material 9.5

Sale Reason: closing company

Condition of the Machine:

very good condition, well maintained, worn out according to its age can be seen running

The Condition of the Disclaimer:

> Machine assessment presented in this CV was either obtained from the last machine operator or is based on an inspection performed by our employee, just to provide you with as much information as possible. For more certainty we