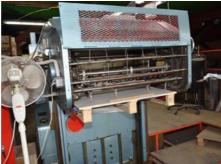

## CROSLAND AP - D **Automatic Die Cutting Machine**

Manufacturer: Crosland Cutters

Limited, Nimmings Road, Halesowen West Midlands, B62 9JE United

Kingdom

**Production Year:** about 1977

Max. Size/Width: 660x940 mm (26.0"x37.0") More Details: automatic pallet feeder suction feeding head

max. stack height in feeder 700 kg maximum pressure 200 t

pallet delivery

Availability: immediately

Work Experiences: max. thickness of

processed material 9.5

Sale Reason: closing company

Condition of the Machine:

very good condition, well maintained, worn out according to its age can be seen running

The Condition of the Disclaimer:

> Machine assessment presented in this CV was either obtained from the last machine operator or is based on an inspection performed by our employee, just to provide you with as much information as possible. For more certainty we