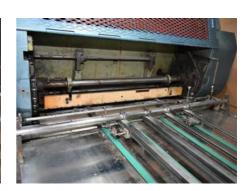

## CROSLAND AP - D **Automatic Die Cutting Machine**

Manufacturer: Crosland Cutters

Limited, Nimmings Road, Halesowen West Midlands, B62 9JE United

Kingdom

**Production Year:** about 1977

Max. Size/Width: 660x940 mm (26.0"x37.0") More Details: automatic pallet feeder suction feeding head

max. stack height in feeder 700 kg maximum pressure 200 t

pallet delivery

Availability: immediately

Work Experiences: max. thickness of

processed material 9.5

Sale Reason: closing company

Condition of the Machine:

very good condition, well maintained, worn out according to its age can be seen running

The Condition of the Disclaimer:

> Machine assessment presented in this CV was either obtained from the last machine operator or is based on an inspection performed by our employee, just to provide you with as much information as possible. For more certainty we