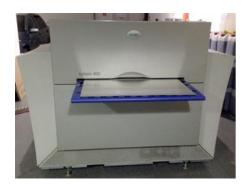

## CREO LOTEM 400

Manufacturer:

Creo, Kodak, Canada

2003

Production Year: Max. Size/Width:

622x750 mm (24.5"x29.5")

Counter: 205895 sheets

Availability: