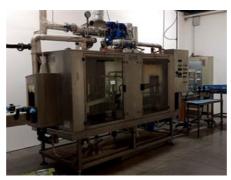

## **CLEVER STEAM JET 2**

## sleev tunnel

**Manufacturer:** Clever S.R.L. Unipersonale,

Vie dei Laghti 4, 36077 Altavilla Vicentina VI, Italy

Production Year: 2008

Availability: immediately

Sale Reason: production reduction

Condition of the Machine:

More Details: steam shrink tunnel

stainless steel tunnel construction

electronic steam control

steam generator type 57/2 year 2017

tank volume 2 x 57 l

steam output 20 - 130 kg / hour.