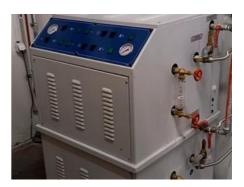

More Details: steam shrink tunnel

stainless steel tunnel construction

electronic steam control

steam generator type 57/2 year 2017

tank volume 2 x 57 l

steam output 20 - 130 kg / hour.