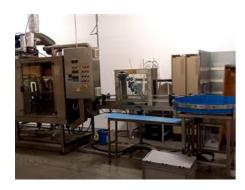

## **CLEVER STEAM JET 2**

## sleev tunnel

**Manufacturer:** Clever S.R.L. Unipersonale,

Vie dei Laghti 4, 36077 Altavilla Vicentina VI, Italy

Production Year: 2008

Availability: immediately

Sale Reason: production reduction

Condition of the Machine:

More Details: steam shrink tunnel

stainless steel tunnel construction

electronic steam control

steam generator type 57/2 year 2017

tank volume 2 x 57 l

steam output 20 - 130 kg / hour.