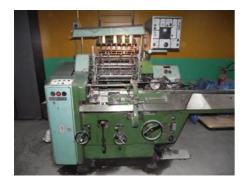

## **BREHMER 381/4**

## **Book sewer**

Production Year: about 1980

Max. Size/Width: 355x240 mm (14.0"x9.4")

Availability: immediately

Sale Reason: surplus equipment sale

Condition of the Machine:

functional, complete not in production but still