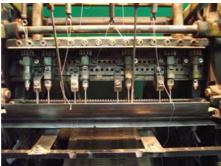

## **BREHMER 381/4**

## **Book sewer**

Production Year: about 1980

Max. Size/Width: 355x240 mm (14.0"x9.4")

Availability: immediately

Sale Reason: surplus equipment sale

Condition of the Machine:

functional, complete not in production but still