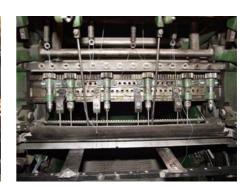

## **BREHMER 381/4**

## **Book sewer**

Production Year: about 1980

Max. Size/Width: 355x240 mm (14.0"x9.4")

Availability: immediately

Sale Reason: surplus equipment sale

Condition of the Machine:

functional, complete not in production but still