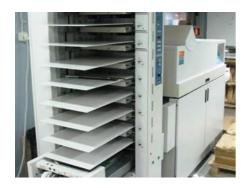

## BOURG BST 10d Collating and Stitching Line

Production Year: 20

**Max. Size/Width:** 520x350 mm (20.5"x13.8")

Counter: 3 mil. revs.

**Availability**: immediately

Work Experiences: first owne

one shift production

For more certainty we recommend your own check or an assessment of an independent mechanic. We cannot provide you with any machine guarantee.

More Details:

collator - 10 stations double head stitching scoring equipment BDF trimming and stitching stacker jogging table movable long table vacuum feeding foredge trim