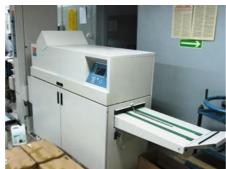

## BOURG BST 10d Collating and Stitching Line

Production Year: 20

**Max. Size/Width:** 520x350 mm (20.5"x13.8")

Counter: 3 mil. revs.

**Availability**: immediately

Work Experiences: first owne

one shift production

For more certainty we recommend your own check or an assessment of an independent mechanic. We cannot provide you with any machine guarantee.

More Details:

collator - 10 stations double head stitching scoring equipment BDF trimming and stitching stacker jogging table movable long table vacuum feeding foredge trim