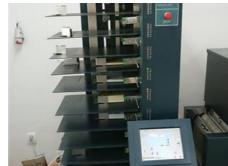

provide you with any machine guarantee.

More Details:

collating tower BSTd 10 stations

Windows XP

image of original disk on new SSD

double head stitching Hohner

equipment for creasing, sewing and trimming

vacuum feeder front trimming