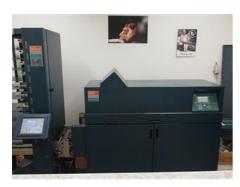

## **BOURG BDF Collating and Stitching Line**

Manufacturer: C.P. Bourg s.a./n.v.,

Ottignies, Belgium

Production Year: 2008

Max. Size/Width:

350x52 mm (13.8"x2.0")

Availability: immediately

Sale Reason: surplus equipment sale

Condition of the Machine:

good condition, fully functional still in production

Found Damages:

not working motor on stitching unit

The Condition of the Disclaimer:

> Machine assessment presented in this CV was either obtained from the last machine operator or is based on an inspection performed by our employee, just to provide you with as much information as possible. For more certainty we recommend your own check or an assessment of an independent mechanic. We cannot

provide you with any machine guarantee.

More Details:

collating tower BSTd 10 stations

Windows XP

image of original disk on new SSD

double head stitching Hohner

equipment for creasing, sewing and trimming

vacuum feeder front trimming