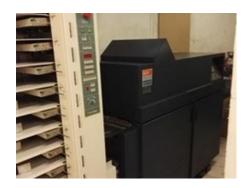

## **BOURG BDF Collating and Stitching Line**

Manufacturer:

C.P. Bourg, Ottignies,

Production Year:

Belgium (BDF) about 2000

Max. Size/Width:

350x520 mm (13.8"x20.5")

Counter:

More Details:

two collating towers, BSTd each 10 stations

two-headed stitching

equiped for scoring stitching and trimming

stacker jogger

sliding long table

vacuum feeding front trimming