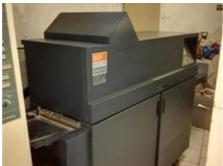

## **BOURG BDF Collating and Stitching Line**

Manufacturer:

C.P. Bourg, Ottignies,

Production Year:

Belgium (BDF) about 2000

Max. Size/Width:

350x520 mm (13.8"x20.5")

Counter:

More Details:

two collating towers, BSTd each 10 stations

two-headed stitching

equiped for scoring stitching and trimming

stacker jogger

sliding long table

vacuum feeding front trimming